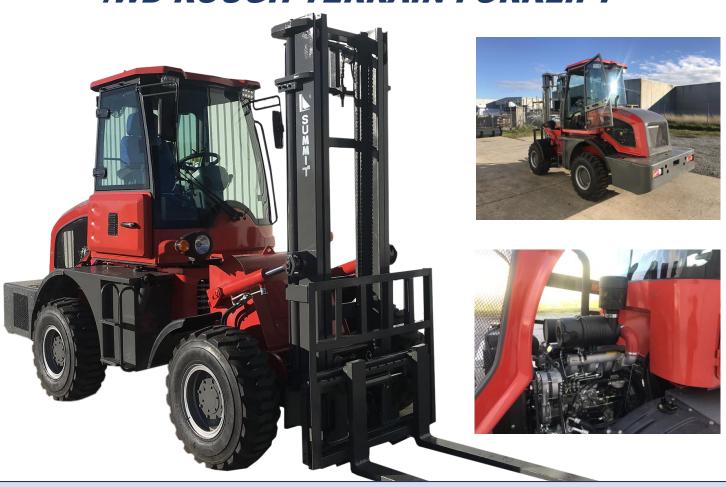

# SUMMIT ATFL30 3 Tonne 4WD ROUGH TERRAIN FORKLIFT

#### **■ FEATURES**

**Constant Four Wheel Drive** 

2 Speed Power-shift Transmission

Heavy Duty Axles with planetary gear on each

Air Assist Four Wheel Disc Brakes

**Genuine Donaldson Air Filter** 

2 Stage 4 Meter Mast with Side-shift

**Excellent Vision** 

**Hydraulic Joystick Control** 

ROPS Cabin with Air Conditioning, Radio &

Adjustable Suspension Seat & Steering Wheel

**Full Road Light** 

**50 HP Diesel Engine** 

Tilt-open Cabin & Flip-up Engine Cover Provide Exceptional Serviceability

#### **■ PERFORMANCE**

Lifting Capacity: 3000kg

Engine: Perkin Type, Xinchai 498BT Diesel Engine With Genuine Donaldson Air Filter

**Rated Output: 50HP** 

**Number Of Cylinders: Four** 

Gearbox: 2 Speed Power Shift (2 Speed Forward, 2 Speed Reverse)

**Drive Train: Constant Four Wheel Drive With Centre Locking Differential** 

Mast: 2 Stage Mast With Sideshift

Lifting Height: 4 Meter

Tyre Size: 12 - 16.5