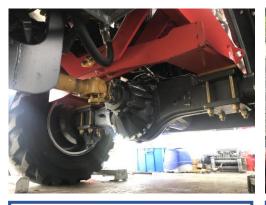

#### **■ FEATURES**

**Constant Four Wheel Drive** 

2 Speed Power-shift Transmission

Heavy Duty Axles with planetary gear on each

Air Assist Four Wheel Disc Brakes

**Genuine Donaldson Air Filter** 

2 Stage 4 Meter Mast with Side-shift

**Drive Train: Constant Four Wheel Drive With Centre Locking Differential** 

Mast: 2 Stage Mast With Sideshift

Lifting Height: 4 Meter

Tyre Size: 12 - 16.5