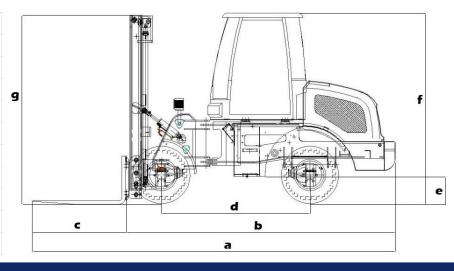

#### ■ SPECIFICATIONS

| a | Total Length                   | 5210 mm |
|---|--------------------------------|---------|
| b | <b>Length To Fork Carriage</b> | 3950 mm |
| C | Forks Length                   | 1260 mm |
| d | Wheelbase                      | 2100 mm |
| e | <b>Ground Clearance</b>        | 250 mm  |
| f | Total Height                   | 2650 mm |
| g | Mast Height                    | 2600 mm |
|   | Overall Width                  | 1450 mm |
|   | <b>Operating Weight</b>        | 4700 kg |
|   | <b>Tipping Load Straight</b>   | 3000 kg |
|   | <b>Tipping Load Full Turn</b>  | 2750 kg |
|   |                                |         |