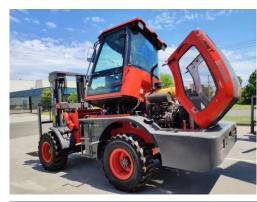

# SUMMIT ATFL30 3 Tonne 4WD ROUGH TERRAIN FORKLIFT

#### **■ FEATURES**

**Constant Four Wheel Drive** 

2 Speed Power-shift Transmission

Heavy Duty Axles with planetary gear on each

Air Assist Four Wheel Disc Brakes

**Genuine Donaldson Air Filter** 

2 Stage 4 Meter Mast with Side-shift

**Excellent Vision** 

**Hydraulic Joystick Control** 

ROPS Cabin with Air Conditioning, Radio &

Adjustable Suspension Seat & Steering Wheel

**Full Road Light** 

**50 HP Diesel Engine** 

Tilt-open Cabin & Flip-up Engine Cover Provide Exceptional Serviceability