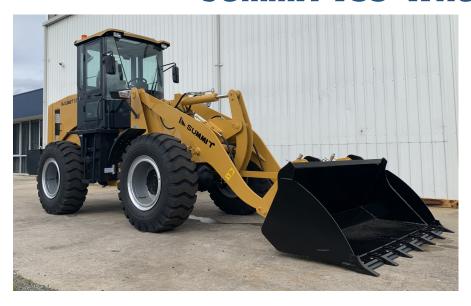

# **SUMMIT 933 Wheel Loader**

# **COMES WITH**

GP Bucket
Pallet Fork
JCB Style Hydraulic Quick Hitch
2 Years Parts & Labour Warranty

### **FEATURES:**

- 3000 kg Capacity
- 6600 kg Operating Weight
- Genuine 125HP CUMMINS Diesel Engine
- Cummins Backed 2 Years Parts & Labour Engine Warranty
- Big Size 17.5-25 Tyre
- 2 Speed x 2 Range Electronic Powershift
- 40 Km/hr Top Speed
- Joystick Control+ 3rd Function
- Extra Large Certified ROPS FOPS Cabin With Powerful A/C, Radio, Camera & Air Ride Seat