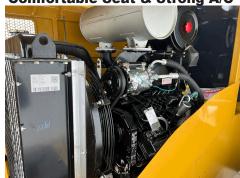

### **FEATURES:**

- 3000 kg Capacity
- 6600 kg Operating Weight
- Genuine 125HP CUMMINS Diesel Engine
- Cummins Backed 2 Years Parts & Labour Engine Warranty
- Big Size 17.5-25 Tyre
- 2 Speed x 2 Range Electronic Powershift
- 40 Km/hr Top Speed
- Joystick Control+ 3rd Function
- Extra Large Certified ROPS FOPS Cabin With Powerful A/C, Radio, Camera & Air Ride Seat

Stylish Design With Good Lighting

Design & Build For Australian Environment With Excellent Serviceability

Genuine Cummins Motor With Cummins Backed Warranty

### **■ SPECIFICATIONS**

Loading Capacity: 3000kg,
Operating weight: 6600kg

Engine: Genuine CUMMINS 4BTA3.9-C125 Rated

Output: 125HP

Number Of Cylinders: Four

Gearbox: 4 Speed gearbox

2 Speed Electronic Power Shift