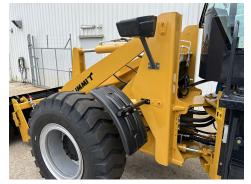

### **FEATURES:**

- 3000 kg Capacity
- 6600 kg Operating Weight
- Genuine 125HP CUMMINS Diesel Engine
- Cummins Backed 2 Years Parts & Labour Engine Warranty
- Big Size 17.5-25 Tyre
- 2 Speed x 2 Range Electronic Powershift
- 40 Km/hr Top Speed
- Joystick Control+ 3rd Function
- Extra Large Certified ROPS FOPS Cabin With Powerful A/C, Radio, Camera & Air Ride Seat

### **■ FEATURES**

3.5m Dumping Height

4m Lifting Height

**Strong JCB Style Quick Hitch** 

**CAD Design Solid Structure** 

**Excellent Visibility** 

Large Comfortable Cabin With Comfortable Seat & Strong A/C