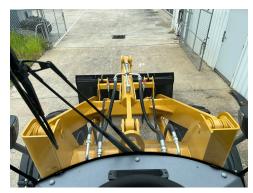

### **FEATURES:**

- 3000 kg Capacity
- 6600 kg Operating Weight
- Genuine 125HP CUMMINS Diesel Engine
- Cummins Backed 2 Years Parts & Labour Engine Warranty
- Big Size 17.5-25 Tyre
- 2 Speed x 2 Range Electronic Powershift
- 40 Km/hr Top Speed
- Joystick Control+ 3rd Function
- Extra Large Certified ROPS FOPS Cabin With Powerful A/C, Radio, Camera & Air Ride Seat

### **■ FEATURES**

3.5m Dumping Height

4m Lifting Height

**Strong JCB Style Quick Hitch** 

**CAD Design Solid Structure** 

**Excellent Visibility** 

Large Comfortable Cabin With Comfortable Seat & Strong A/C