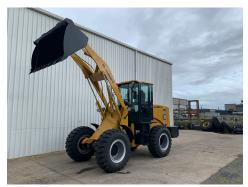

# **COMES WITH**

GP Bucket
Pallet Fork
JCB Style Hydraulic Quick Hitch
2 Years Parts & Labour Warranty

### **FEATURES:**

- 3000 kg Capacity
- 6600 kg Operating Weight
- Genuine 125HP CUMMINS Diesel Engine
- Cummins Backed 2 Years Parts & Labour Engine Warranty
- Big Size 17.5-25 Tyre
- 2 Speed x 2 Range Electronic Powershift
- 40 Km/hr Top Speed
- Joystick Control+ 3rd Function
- Extra Large Certified ROPS FOPS Cabin With Powerful A/C, Radio, Camera & Air Ride Seat

### **■ FEATURES**

3.5m Dumping Height

4m Lifting Height

**Strong JCB Style Quick Hitch** 

**CAD Design Solid Structure** 

**Excellent Visibility** 

Large Comfortable Cabin With Comfortable Seat & Strong A/C