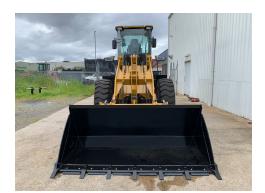

# **SUMMIT 933 Wheel Loader**

# **COMES WITH**

GP Bucket
Pallet Fork
JCB Style Hydraulic Quick Hitch
2 Years Parts & Labour Warranty

### **FEATURES:**

- 3000 kg Capacity
- 6600 kg Operating Weight
- Genuine 125HP CUMMINS Diesel Engine
- Cummins Backed 2 Years Parts & Labour Engine Warranty
- Big Size 17.5-25 Tyre
- 2 Speed x 2 Range Electronic Powershift
- 40 Km/hr Top Speed
- Joystick Control+ 3rd Function
- Extra Large Certified ROPS FOPS Cabin With Powerful A/C, Radio, Camera & Air Ride Seat