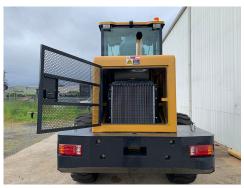

# **COMES WITH**

GP Bucket
Pallet Fork
JCB Style Hydraulic Quick Hitch
2 Years Parts & Labour Warranty

### **FEATURES:**

- 3000 kg Capacity
- 6600 kg Operating Weight
- Genuine 125HP CUMMINS Diesel Engine
- Cummins Backed 2 Years Parts & Labour Engine Warranty
- Big Size 17.5-25 Tyre
- 2 Speed x 2 Range Electronic Powershift
- 40 Km/hr Top Speed
- Joystick Control+ 3rd Function
- Extra Large Certified ROPS FOPS Cabin With Powerful A/C, Radio, Camera & Air Ride Seat

### **■ FEATURES**

3.5m Dumping Height

4m Lifting Height

**Strong JCB Style Quick Hitch** 

**CAD Design Solid Structure** 

**Excellent Visibility** 

Large Comfortable Cabin With Comfortable Seat & Strong A/C