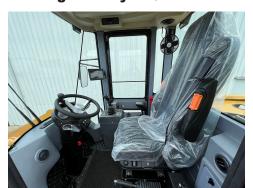

### **FEATURES:**

- 3000 kg Capacity
- 6600 kg Operating Weight
- Genuine 125HP CUMMINS Diesel Engine
- Cummins Backed 2 Years Parts & Labour Engine Warranty
- Big Size 17.5-25 Tyre
- 2 Speed x 2 Range Electronic Powershift
- 40 Km/hr Top Speed
- Joystick Control+ 3rd Function
- Extra Large Certified ROPS FOPS Cabin With Powerful A/C, Radio, Camera & Air Ride Seat

### **■ FEATURES**

3.5m Dumping Height

4m Lifting Height

**Strong JCB Style Quick Hitch** 

**CAD Design Solid Structure** 

**Excellent Visibility** 

Large Comfortable Cabin With Comfortable Seat & Strong A/C