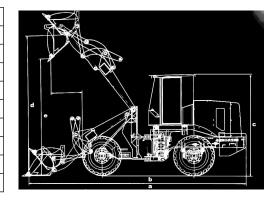

Drive Train: Constant Four Wheel Drive Dumping

Height: 3.3 Meter

Lifting Height: 4 Meter

Tyre Size: 17.5-25

| а      | Total Length        | 6000 mm |
|--------|---------------------|---------|
| b      | Wheel base          | 2678 mm |
| С      | Total Height        | 3000 mm |
| d      | Lifting Height      | 4000 mm |
| е      | Dumping Height      | 3505 mm |
| +      | Overall Width       | 2350mm  |
| T      | Operating Weight    | 6600KG  |
|        | Tipping Load        | 3000KG  |
| $\top$ | Turning Radius(40°) | 4750mm  |