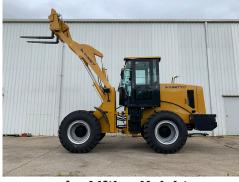

# **COMES WITH**

GP Bucket
Pallet Fork
JCB Style Hydraulic Quick Hitch
2 Years Parts & Labour Warranty

### **■ FEATURES**

3.5m Dumping Height

4m Lifting Height

**Strong JCB Style Quick Hitch** 

**CAD Design Solid Structure** 

**Excellent Visibility** 

Large Comfortable Cabin With Comfortable Seat & Strong A/C

Drive Train: Constant Four Wheel Drive Dumping

Height: 3.3 Meter

Lifting Height: 4 Meter

Tyre Size: 17.5-25

| а      | Total Length        | 6000 mm |
|--------|---------------------|---------|
| b      | Wheel base          | 2678 mm |
| С      | Total Height        | 3000 mm |
| d      | Lifting Height      | 4000 mm |
| е      | Dumping Height      | 3505 mm |
| +      | Overall Width       | 2350mm  |
| T      | Operating Weight    | 6600KG  |
|        | Tipping Load        | 3000KG  |
| $\top$ | Turning Radius(40°) | 4750mm  |